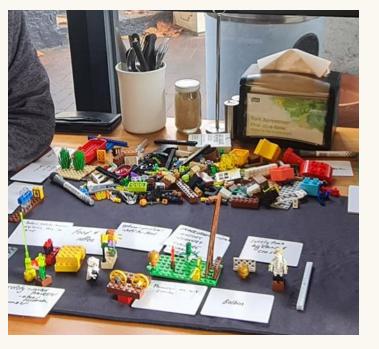

#### REFLECT & CAPTURE

Make your notes - What did you learn? what did you observe? Take pictures of your creations

#### REFLECT & CAPTURE

Make your notes - What did you learn? what did you observe? Take pictures of your creations

1 Reflect on

What did you learn?

What did you observe?

What will you apply ordo next?

Scan QR Code and answer