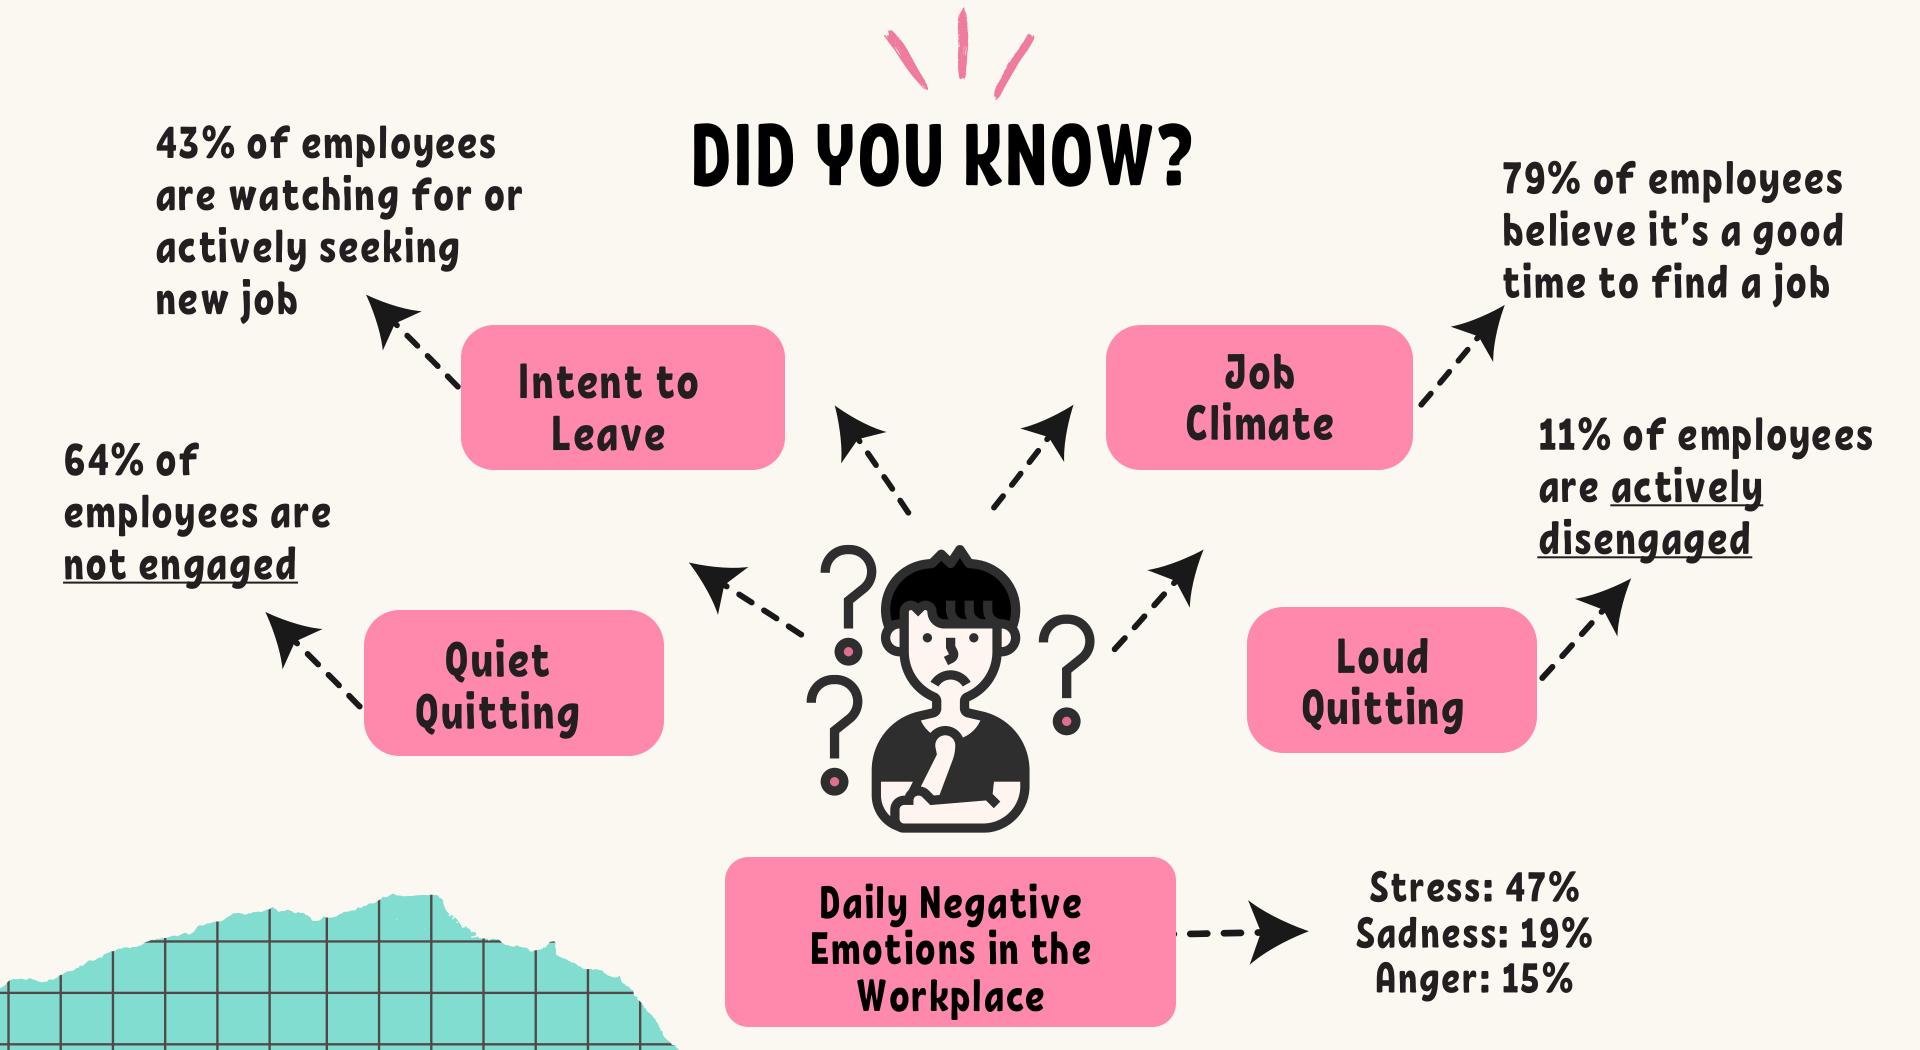

## एएएएएएएए

Common challenges faced by BAs in the Workplace

Communication barriers and limited availability

Misaligned objectives

••••••

Lack of engagement

Resistance to change or lack of buy-in

••••••

Unclear expectations

•••••