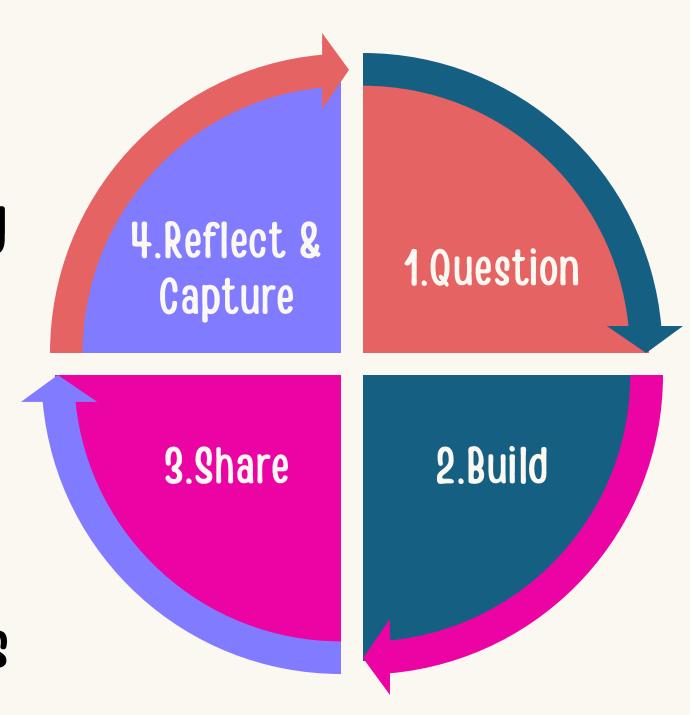

#### QUESTION

#### BUILD

4 minutes

#### SHARE

Share with someone at your table, in turns.
Stick to the creation, use metaphors to explain.

#### REFLECT & CAPTURE

Make your notes - What did you learn? what did you observe? Take pictures of your creations