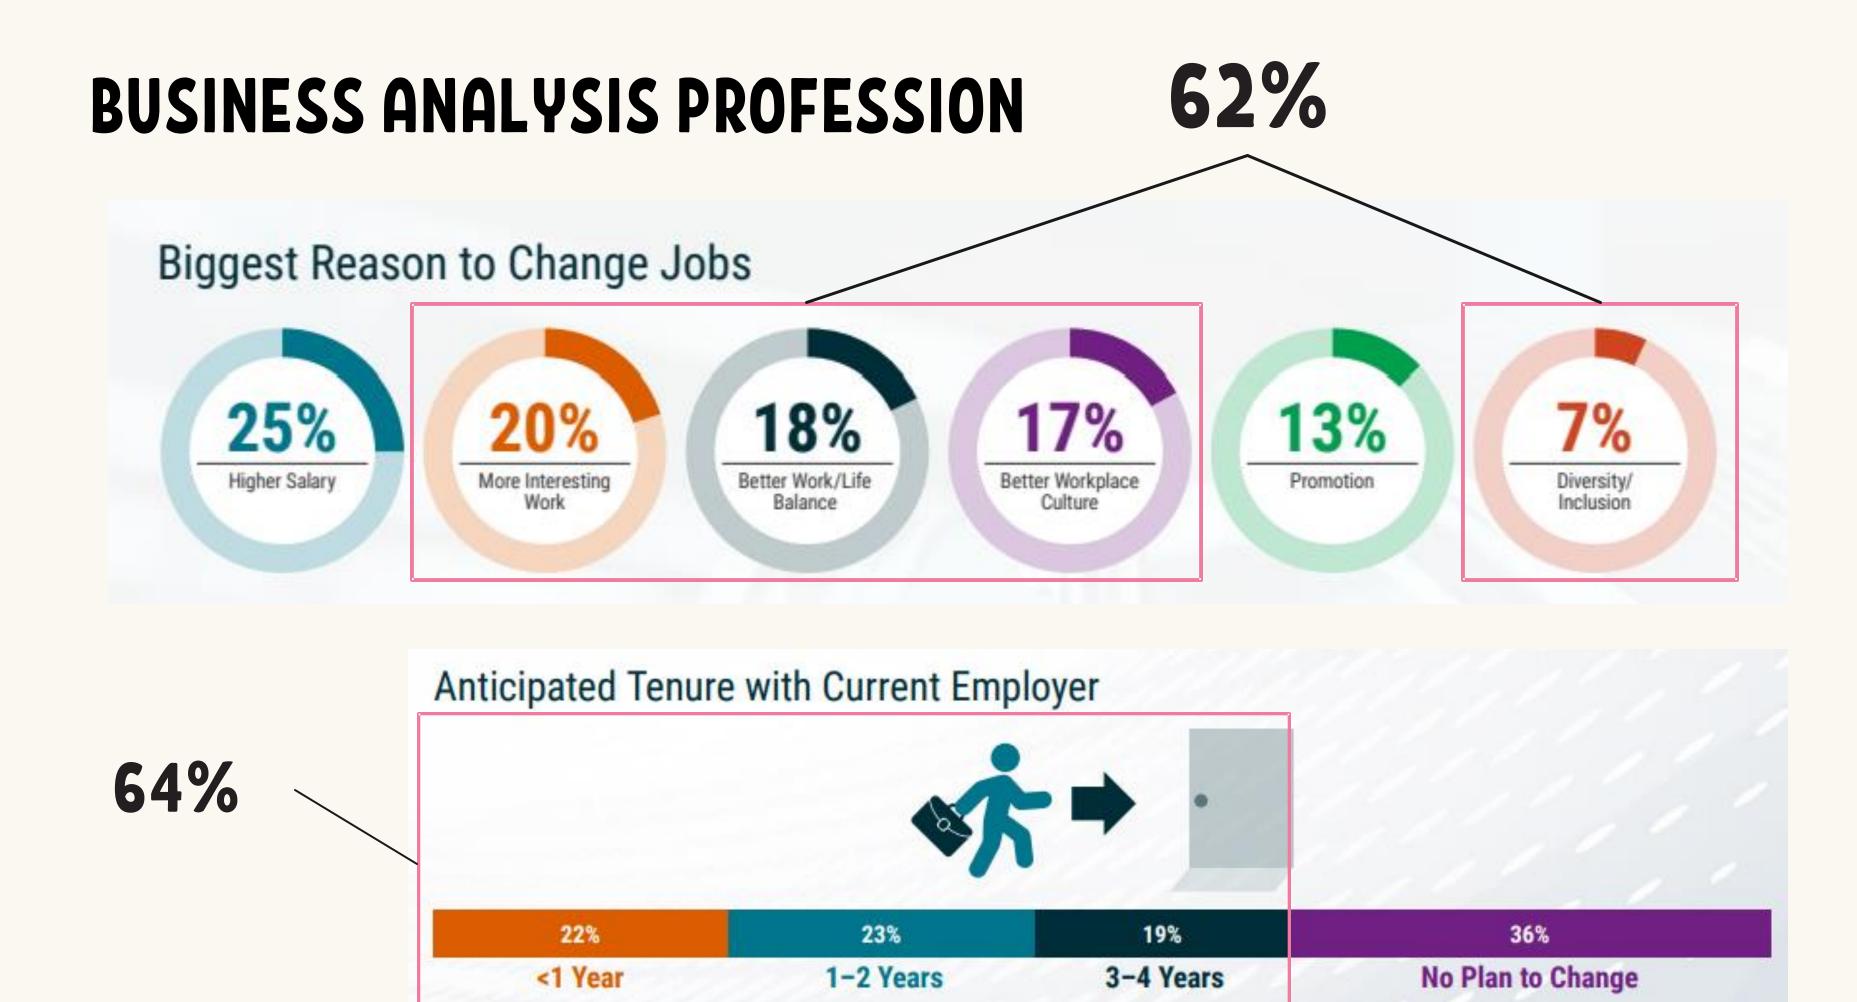

## एएएएएएएए

Common challenges faced by BAs in the Workplace

Communication barriers and limited availability

Misaligned objectives

••••••

Lack of engagement

Resistance to change or lack of buy-in

••••••

Unclear expectations

•••••